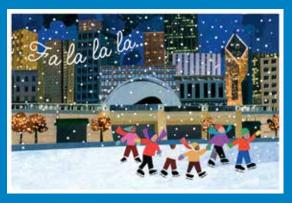

Chicago Riverfront - 390019 TV Inside: Best Wishes for a Happy Holiday Season

Chicago Kid Skaters - 390119 TV Inside: Wishing You Happiness and Cheer Throughout the Year

Visit Eclectik Design at
www.eclectik.com, (312) 690-3181
or order@eclectik.com to to spread
the word and give back to
Transplant Village to benefit the
Northwestern Medicine
Transplant Endowment

### 2019 Transplant Village Holiday Order Form - SIDE B

| Product No.                                                                         | Card Name                  | Standard Greeting (Choose personalized greeting for Styles C-F) |  |  |
|-------------------------------------------------------------------------------------|----------------------------|-----------------------------------------------------------------|--|--|
| 390019 TV                                                                           | Chicago Riverfront         | Best Wishes for a Happy Holiday Season                          |  |  |
| 390119 TV                                                                           | Chicago Kid Skaters        | Wishing You Happiness and Cheer Throughout the Year             |  |  |
| 350519 TV                                                                           | Chicago Holiday Photo Card | VISIT eclectik.com for ordering/pricing options for photo cards |  |  |
| Many other designs are available to support Transplant Village – visit eclectik.com |                            |                                                                 |  |  |