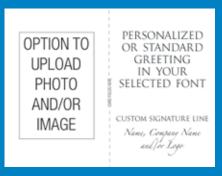

#### **Personalized Holiday Card Sample for Inside of Card**

- Customized message, signature line, logo, return address for 50 cards and more, and recipient addressing for 325 cards or more
- Upload your photo to holiday cards, invitations & photo cards