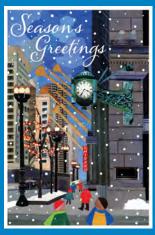

Chicago Sledding - 410021 KAA Inside: Sending You Holiday Cheer Throughout The New Year

Chicago State Street - 380021 KAA Inside: Bright Wishes For A Wonderful Holiday

**Around the World - 380121 KAA** Front: *Wishing You A World Of Joy* 

## 2021 Kids Above All Holiday Card Order Form - SIDE B

| Product No.                                                                     | Card Name            | Standard Greeting (Choose personalized greeting for Styles B-C) |  |  |
|---------------------------------------------------------------------------------|----------------------|-----------------------------------------------------------------|--|--|
| 380021 KAA                                                                      | Chicago State Street | Bright Wishes For A Wonderful Holiday                           |  |  |
| 380121 KAA                                                                      | Around the World     | Wishing You A World Of Joy                                      |  |  |
| 410021 KAA                                                                      | Chicago Sledding     | Sending You Holiday Cheer Throughout The New Year               |  |  |
| Many other designs are available to support Kids Above All – visit eclectik.com |                      |                                                                 |  |  |