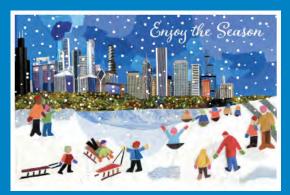

Chicago Sledding - 410021 KAA Inside: Sending You Holiday Cheer Throughout The New Year

Chicago State Street - 380021 KAA Inside: Bright Wishes For A Wonderful Holiday

**Around the World - 380121 KAA** Front: *Wishing You A World Of Joy* 

## 2021 Kids Above All Holiday Card Order Form - SIDE B

| Product No.                                                                     | Card Name            | Standard Greeting (Choose personalized greeting for Styles B-C) |  |  |
|---------------------------------------------------------------------------------|----------------------|-----------------------------------------------------------------|--|--|
| 380021 KAA                                                                      | Chicago State Street | Bright Wishes For A Wonderful Holiday                           |  |  |
| 380121 KAA                                                                      | Around the World     | Wishing You A World Of Joy                                      |  |  |
| 410021 KAA                                                                      | Chicago Sledding     | Sending You Holiday Cheer Throughout The New Year               |  |  |
| Many other designs are available to support Kids Above All – visit eclectik.com |                      |                                                                 |  |  |