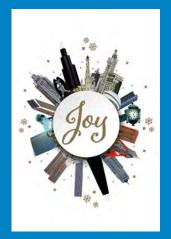

Chicago Sledding - 410021 KAA Inside: Sending You Holiday Cheer Throughout The New Year

Chicago State Street - 380021 KAA Inside: Bright Wishes For A Wonderful Holiday

**Around the World - 380121 KAA** Front: *Wishing You A World Of Joy* 

## 2021 Kids Above All Holiday Card Order Form - SIDE B

| Product No.                                                                     | Card Name            | Standard Greeting (Choose personalized greeting for Styles B-C) |  |  |
|---------------------------------------------------------------------------------|----------------------|-----------------------------------------------------------------|--|--|
| 380021 KAA                                                                      | Chicago State Street | Bright Wishes For A Wonderful Holiday                           |  |  |
| 380121 KAA                                                                      | Around the World     | Wishing You A World Of Joy                                      |  |  |
| 410021 KAA                                                                      | Chicago Sledding     | Sending You Holiday Cheer Throughout The New Year               |  |  |
| Many other designs are available to support Kids Above All – visit eclectik.com |                      |                                                                 |  |  |